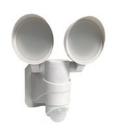

Sensors & Specialty Lighting

Dual Head Sensor Light

-The Pace PAC0839 is a compact dual-head emergency light equipped with a PIR motion sensor.

The light has two 7W fully adjustable LED lamp heads, with test switch and an LED status indicator. The PIR sensor has low-light detection, a detection angle of 130°, a detection range of 30 feet, and automatically turns off after 16 minutes when no motion is detected. The installed 3.6V, 1800mAH Ni-CD rechargeable battery provides 90 minutes of run time after loss of AC power.