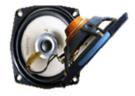

#### TFT LCD Modules:

- 1.44" to 10.4"
- Analog and Digital
- Sunlight Readable
- Touch Interface Integration

Sound Products

Speakers

A loudspeaker is an electro-acoustic transducer; a device which converts an electrical audio signal into a corresponding sound.

#### Speakers:

- General Purpose

Power Products Desktop Chargers

A battery charger, or recharger, is a device used to put energy into a secondary cell or rechargeable battery by forcing an electric current through it.