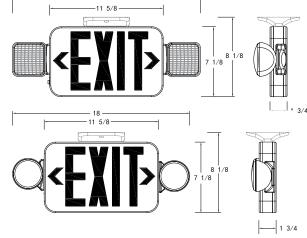

# Thermoplastic Micro LED Exit Sign/Emergency Light Combo

Pace's PAC0434 series model is a slim-profile thermoplastic LED exit sign/emergency light combo that offers modern design, including a standard flat face plate, long-lasting and energy-efficient LEDs, an innovative LED lamp head and uniform illumination in an economical package.





## Dimensions



#### **Features**

- Dual-voltage input I20V/277V
- Maintenance-free nickel-cadmium battery and RC/RCSD versions Maintenance-free nickelmetal hydride battery
- Energy-saving LED
- Optional Self-Diagnostic version monitors battery/charger failure, battery disconnect and lamp failure
- Optional Remote-Capable version offers up to an additional 3.44 Watts for 90 minutes
- Two factory-installed fully-adjustable, glare-free LED lighting heads in round or square style
- Injection-molded, high-impact, UV-stabilized, UL94 V-0 thermoplastic construction in white or black finish
  - Snap-fit faceplate design for installation without tools
- Removable universal chevrons for directional indications
- Top, back or J-box mounting through universal mounting plate and canopy
- · Universal single face an