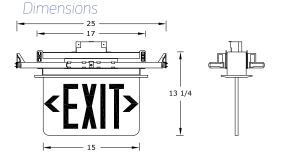

## New York City Code 8" Surface/Recess-Mount Edge-Lit **LED Exit Signs**

Pace's PAC0456 series is designed for New York applications. Ideal for architectural applications, the Edge-Lit LED Exit Signs offer specification-grade aesthetics with in-field installation flexibility.