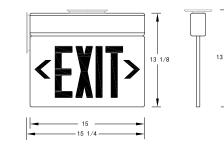

## New York City Code 8" Surface/Recess-Mount Edge-Lit **LED Exit Signs**

Pace's PAC0456 series is designed for New York applications. Ideal for architectural applications, the Edge-Lit LED Exit Signs offer specification-grade aesthetics with in-field installation flexibility.