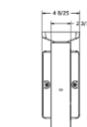

th initial and retrofit installations and offers high-power efficiency and uniform illumination, which are ideal for stores, offices, hospitals and school corridors.



## Features

- Universal voltage ranging between 100-300VAC
- Maintenance-free nickel-cadmium battery
- 20-gauge steel housing with white finish
- Red silk-screened letter on white phosphorescent
- Heat-tempered, impact-resistant glass lens
- Steel canopy allows ceiling or end mounting
- Universal pattern knock-out on rear for direct mounting to junction box
- Two fully adjustable metal lamp head : 3.6VDC 1.84W(2)
- Temp rating: 10°-40° damp
- DOE Registered
- UL 924 Listed for damp location and City of Chicago approved
  Master Carton Quantity 6pc

## Lumen Output

Total Lumens: 366

## Dimensions

Ordering Information