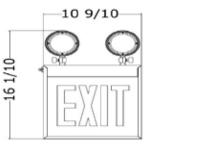

initial and retrofit installations and offers high-power efficiency and uniform illumination, which are ideal for stores, offices, hospitals and school corridors.



## Features

- Universal voltage ranging between 100-300VAC
- Maintenance-free nickel-cadmium battery
- 20-gauge steel housing with white finish
- Red silk-screened letter on white phosphorescent
- Heat-tempered, impact-resistant glass lens
- Steel canopy allows ceiling or end mounting
- Universal pattern knock-out on rear for direct mounting to junction box
- Two fully adjustable metal lamp head : 3.6VDC 1.84W(2)
- Temp rating: 10°-40° damp
- DOE Registered
- UL 924 Listed for damp location and City of Chicago approved
  Master Carton Quantity 6pc

## Lumen Output

Total Lumens: 366

## Dimensions

Ordering Information