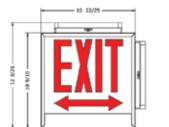

both initial and retrofit installations and offers high-power efficiency and uniform illumination, which are ideal for stores, offices, hospitals and school corridors.



## Features

- Universal voltage ranging between 100-300VAC
- Maintenance-free nickel-cadmium battery
- 20-gauge steel housing with white finish
- Red silk-screened letter on white phosphorescent
- Heat-tempered, impact-resistant glass lens
- Steel canopy allows ceiling or end mounting
- Universal pattern knock-out on rear for direct mounting to junction box
- Two fully adjustable metal lamp head : 3.6VDC 1.84W(2)
- Temp rating: 10°-40° damp
- DOE Registered
- UL 924 Listed for damp location and City of Chicago approved
  Master Carton Quantity 6pc

## Lumen Output

Total Lumens: 366

## Dimensions

Ordering Information