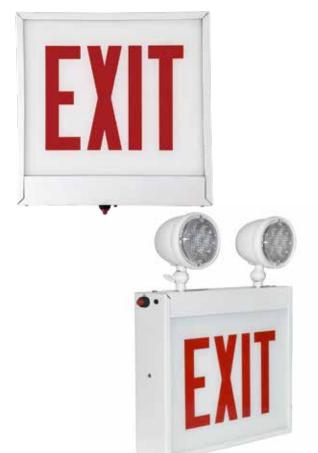

## Chicago Code Steel LED Exit Signs

Pace's PAC0836 series models are designed for Chicago applications where a steel housing is required. The unit is designed for both initial and retrofit installations and offers high-power efficiency and uniform illumination, which are ideal for stores, offices, hospitals and school corridors.

## Features

- Universal voltage ranging between 100-300VAC
- Maintenance-free nickel-cadmium battery
- 20-gauge steel housing with white finish
- Red silk-screened letter on white phosphorescent
- Heat-tempered, impact-resistant glass lens
- Steel canopy allows ceiling or end mounting
- Universal pattern knock-out on rear for direct mounting to junction box
- Two fully adjustable metal lamp head : 3.6VDC 1.84W(2)
- Temp rating: 10°-40° damp
- DOE Registered
- UL 924 Listed for damp location and City of Chicago approved
  Master Carton Quantity 6pc