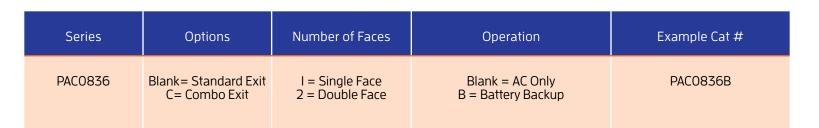

nitial and retrofit installations and offers high-power efficiency and uniform illumination, which are ideal for stores, offices, hospitals and school corridors.



## Features

- Universal voltage ranging between 100-300VAC
- Maintenance-free nickel-cadmium battery
- 20-gauge steel housing with white finish
- Red silk-screened letter on white phosphorescent
- Heat-tempered, impact-resistant glass lens
- Steel canopy allows ceiling or end mounting
- Universal pattern knock-out on rear for direct mounting to junction box
- Two fully adjustable metal lamp head : 3.6VDC 1.84W(2)
- Temp rating: 10°-40° damp
- DOE Registered
- UL 924 Listed for damp location and City of Chicago approved
  Master Carton Quantity 6pc

## Lumen Output

Total Lumens: 366

## Dimensions

Ordering Information