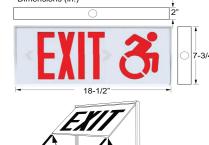

### Aluminum ISA Exit

Pace's new aluminum ISA exit sign series is designed to comply with the State of Connecticut Building Code requirements, providing exit signs with the 6" International Symbol of Accessibility. A matching 6" exit only sign is also included in the series. The signs offer an extruded aluminum housing, classic styling, and uniform illumination.

### Dimensions (in.)