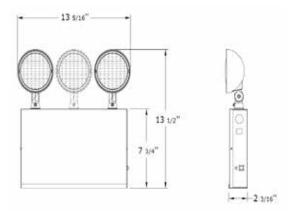

ency Lights

Pace's PAC0849 series model is designed for New York City application where a steel housing is required. The unit is designed for both initial and retrofit installations and offers high power efficiency and uniform illumination, which are ideal for stores, office, hospitals and school corridors.



#### **Features**

- Dual-voltage input I20V/277V
- Maintenance-free nickel-cadmium battery
- 20-gauge die-formed cold-rolled steel housing
- White corrosion-resistant polyester powder-coat paint with knock-outs for installation
- Factory-installed thermoplastic-enclosed lamp heads
  Third optional lamp head included
- Temp ratings: I0°-40° damp
   DOE Registered
- UL 924 Listed for damp location
   Master Carton Quantity 2pc

### **Dimensions**

## Lumen Output

Total Lumens: 216



### Ordering Information

| SERIES  | LAMPS      | DESCRIPTION                                                 |
|---------|------------|-------------------------------------------------------------|
| PACO849 | 2-9V 0.63W | Battery Backup Operation, 20-GA Steel Housing, White Finish |