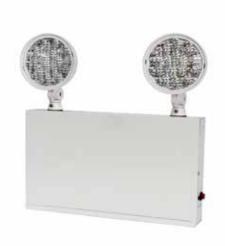

# New York City Code Steel Emergency Lights

Pace's PAC0849 series model is designed for New York City application where a steel housing is required. The unit is designed for both initial and retrofit installations and offers high power efficiency and uniform illumination, which are ideal for stores, office, hospitals and school corridors.

#### **Features**

- Dual-voltage input I20V/277V
- Maintenance-free nickel-cadmium battery
- 20-gauge die-formed cold-rolled steel housing
- White corrosion-resistant polyester powder-coat paint with knock-outs for installation
- Factory-installed thermoplastic-enclosed lamp heads
  Third optional lamp head included
- Temp ratings: I0°-40° damp
   DOE Registered
- UL 924 Listed for damp location
   Master Carton Quantity 2pc