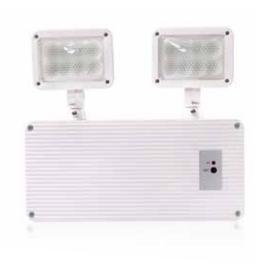

# High-Lumen Emergency Lights

Pace's High-Lumen Output series model offers a large-capacity battery to deliver extra 12 single remote heads or 6 double remote head capacity or longer emergency operation required in common commercial and industrial applications. are ideal for operating remote lamps with long runs, minimizing voltage drop. The High-Lumen Series offers a total 800LM.

#### **Features**

- Dual-voltage input I20V/277V
- Maintenance-free sealed lead-acid battery
- Constructed with impact-resistant, UL 94 5VA thermoplastic construction
- Slim profile
- Temp rating: I0°-40° damp
- UL 924 Listed
- CUL Listed
  Master Carton Quantity 6pc