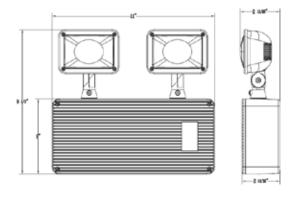

# High-Lumen Emergency Lights

Pace's High-Lumen Output series model offers a large-capacity battery to deliver extra 12 single remote heads or 6 double remote head capacity or longer emergency operation required in common commercial and industrial applications. are ideal for operating remote lamps with long runs, minimizing voltage drop. The High-Lumen Series offers a total 800LM.



#### **Features**

- Dual-voltage input I20V/277V
- Maintenance-free sealed lead-acid battery
- Constructed with impact-resistant, UL 94 5VA thermoplastic construction
- Slim profile
- Temp rating: I0°-40° damp
- UL 924 Listed
- CUL Listed
  Master Carton Quantity 6pc

## Lumen Output

Total Lumens:

Standard: I56

High Output: 380

#### Dimensions



### Ordering Information

| Series  | Operation | Output   | Lamp Wattage | Option                        | Example Cat # |
|---------|-----------|----------|--------------|-------------------------------|---------------|
| PAC0885 | 6V        | 4.4/4.5W | I2W (I2*IW)  | H = High output<br>RC= Remote | PACO885WH     |