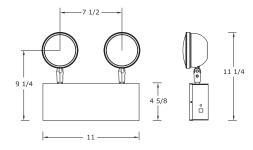

## Chicago Code Steel Emergency Lights

Pace's PAC0953 series models are designed for Chicago applications where a steel housing is required. The unit is designed with LED lamp heads, for both initial and retrofit installations and offers high-power efficiency and uniform illumination, which are ideal for stores, offices, hospitals and school corridors.

## Features

- Dual-voltage input IOOV-300V
- Maintenance-free nickel-cadmium battery
- 20-gauge die-formed cold-rolled steel housing
- White corrosion-resistant polyester powder-coat paint with knock-outs for installation
- Two fully adjustable metal heads with LED lamps
- Temp rating: 20°-40° damp
- UL 924 Listed for damp location and City of Chicago approved Master Carton Quantity 4pc