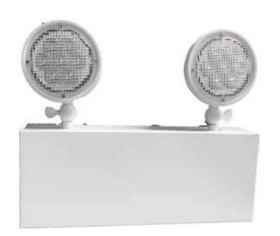

## Chicago Code Steel Emergency Lights

Pace's PAC0953 series models are designed for Chicago applications where a steel housing is required. The unit is designed with LED lamp heads, for both initial and retrofit installations and offers high-power efficiency and uniform illumination, which are ideal for stores, offices, hospitals and school corridors.

## Features

- Dual-voltage input IOOV-300V
- Maintenance-free nickel-cadmium battery
- 20-gauge die-formed cold-rolled steel housing
- White corrosion-resistant polyester powder-coat paint with knock-outs for installation
- Two fully adjustable metal heads with LED lamps
- Temp rating: 20°-40° damp
- UL 924 Listed for damp location and City of Chicago approved Master Carton Quantity 4pc