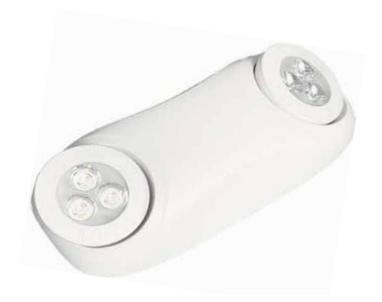

## Adjustable Thin- Style Emergency Lights

Pace's PAC0954 series model offers a fully adjustable ultra bright lamp head, up to 1,100 lumens per unit, along with ultra-compact, low profile design, quick installation and premium options, in a stylish and economical package.

## **Features**

- Universal voltage input IOO-300V
- · Maintenance-free Lithium Ion, battery
- Injection molded, high impact UV-Stabilized, UL 924
  V-O thermoplastic construction in white or black finish
- Optional self-diagnostic version monitors battery/ charger failure, battery disconnect and lamp failure.
- Optional remote capable version offers up to an additional I2.8 watts for 90 mins
- Universal j-box pattern knock-out, universal mounting plate for quick connect features
- · Fully adjustable glare-free LED lamp head
- Temp rating: I0°-40° damp
- UL 924 Listed
- CUL Listed
  Master Carton Quantity I6pc