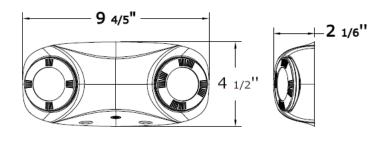

## Adjustable Thin- Style Emergency Lights

Pace's PAC0954 series model offers a fully adjustable ultra bright lamp head, up to 1,100 lumens per unit, along with ultra-compact, low profile design, quick installation and premium options, in a stylish and economical package.