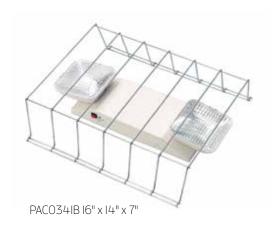

## Wire Guards

Pace offers durable wire guards to protect emergency fixtures and exit signs from damages. The wire guards are applicable in schools, gymnasiums, parking garages or any area where a risk of intentional or accidental damage is present.



PACO34IB-D 32" x I4" x 7"

## EXIT

PACO34IB I6" x I4" x 7"



## **Features**

- Heavy-duty steel construction
- Single pack is designed for Exit Signs
- Double pack is designed for Combo Units

## Ordering Information

| Series   | Pack Configuration  | Compatible Units                                                         |
|----------|---------------------|--------------------------------------------------------------------------|
| PACO34IB | Blank = Single Pack | PACOIO2, PAC2O20, PACO433, PACO435, PACO837<br>PACO825, PAC2323, PACO545 |
|          | D = Double Pack     | PAC0409, PAC0434, PAC0822                                                |