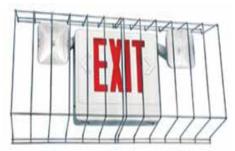

## Wire Guards

Pace offers durable wire guards to protect emergency fixtures and exit signs from damages. The wire guards are applicable in schools, gymnasiums, parking garages or any area where a risk of intentional or accidental damage is present.



PACO34IB-D 32" x I4" x 7"

## EXIT

PACO34IB I6" x I4" x 7"



## **Features**

- Heavy-duty steel construction
- Single pack is designed for Exit Signs
- Double pack is designed for Combo Units

## Ordering Information

| Series   | Pack Configuration  | Compatible Units                                                         |
|----------|---------------------|--------------------------------------------------------------------------|
| PACO34IB | Blank = Single Pack | PACOIO2, PAC2O20, PACO433, PACO435, PACO837<br>PACO825, PAC2323, PACO545 |
|          | D = Double Pack     | PAC0409, PAC0434, PAC0822                                                |